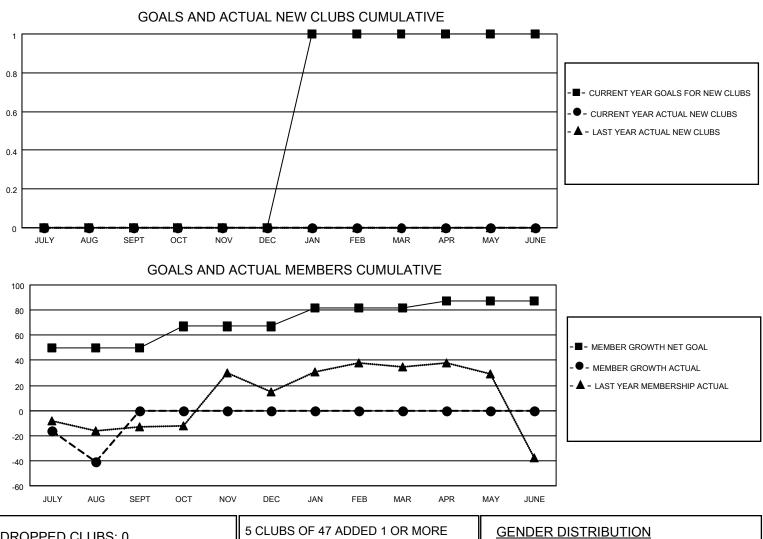

## LOCATION MASSACHUSETTS

District 33 K

Results as of: 8/31/2020

| Clubs                 |               |           |               | Members               |                        |                         |                                                    |  |  |
|-----------------------|---------------|-----------|---------------|-----------------------|------------------------|-------------------------|----------------------------------------------------|--|--|
| RESULTS FOR 2020-2021 |               |           |               | RESULTS FOR 2020-2021 |                        |                         |                                                    |  |  |
| QUARTER               | NEW CLUB GOAL | NEW CLUBS | DROPPED CLUBS | QUARTER MEME          | BER GROWTH NET<br>GOAL | MEMBER GROWTH<br>ACTUAL | DROPPED<br>MEMBERS ACTUAL<br>(including transfers) |  |  |
| JULY/AUG/SEPT         | 0             | 0         | 0             | JULY/AUG/SEPT         | 50                     | 12                      | 49                                                 |  |  |
| OCT/NOV/DEC           | 0             | 0         | 0             | OCT/NOV/DEC           | 17                     | 0                       | 0                                                  |  |  |
| JAN/FEB/MAR           | 1             | 0         | 0             | JAN/FEB/MAR           | 15                     | 0                       | 0                                                  |  |  |
| APR/MAY/JUNE          | 0             | 0         | 0             | APR/MAY/JUNE          | 5                      | 0                       | 0                                                  |  |  |

| DROPPED CLUBS: 0 |    | 5 CLUBS OF 47 ADDED 1 OR MORE | GENDER DISTRIBUTION        |                |     |
|------------------|----|-------------------------------|----------------------------|----------------|-----|
|                  |    |                               | MALE                       | 1,130 (67.79%) |     |
|                  |    | 1                             | FEMALE                     | 537 (32.21%)   |     |
| DROPPED MEMBERS  |    |                               |                            |                |     |
| DECEASED         | 3  | CLICK HERE FOR CUMULATIVE     | TOTAL FAMILY UNIT MEMBERS  |                | 203 |
| CLUB CANCELLED   | 0  | MEMBERSHIP DATA               |                            |                | 400 |
| OTHER            | 46 |                               | FAMILY MEMBERS PAYING HALF |                | 102 |
| TOTAL            | 49 |                               |                            |                |     |
|                  |    | _                             |                            |                |     |